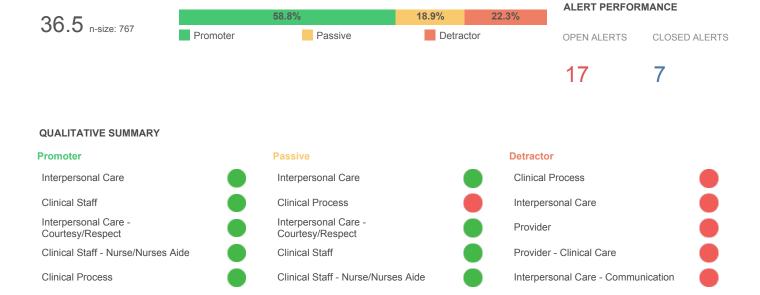

## ED Summary - Rolling 12 mo, Last Month

| Question                            | YTD  | Last 3<br>Months | Last Month | n-size | Score | Goal | Gap   |
|-------------------------------------|------|------------------|------------|--------|-------|------|-------|
| Family involved in visit            | 72.8 | 72.3             | 74.3       | 762    | 72.3  | 65.0 | 7.3   |
| Care provider explain-if not better | 62.8 | 63.2             | 64.3       | 817    | 63.2  | 58.9 | 4.3   |
| Front Desk<br>Courtesy/Respect      | 62.8 | 61.4             | 59.3       | 869    | 61.4  |      |       |
| Care providers explain things       | 59.3 | 59.3             | 58.1       | 847    | 59.3  | 55.5 | 3.8   |
| Trust providers w/ care             | 56.4 | 56.0             | 55.2       | 841    | 56.0  | 57.4 | -1.4  |
| Providers eased discomfort          | 55.4 | 54.4             | 53.9       | 818    | 54.4  | 55.5 | -1.1  |
| Received consistent info            | 54.6 | 54.4             | 54.2       | 826    | 54.4  | 55.6 | -1.2  |
| Spent enough time with patient      | 50.9 | 51.2             | 50.7       | 844    | 51.2  | 50.3 | 0.9   |
| Seen in timely manner               | 50.2 | 50.2             | 52.9       | 853    | 50.2  | 45.0 | 5.2   |
| NPS: Facility would recommend       | 36.4 | 36.5             | 36.2       | 767    | 36.5  | 50.6 | -14.1 |